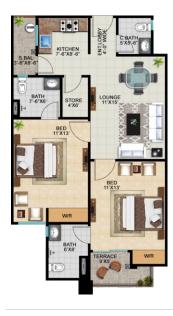

#### C Head Office

Plot# 30, JM 1/51, Lal Chand H Road, Parsi Colony, Karachi

2 Bed Apartment Size Option: 1,725 sq. ft Rate (sq. ft) From: Rs. 13,500

2 Bed Apartment Size Option: 1,560 sq. ft Rate (sq. ft) From: Rs. 13,500

B2

2 Bed Apartment Size Option: 1,589 sq. ft Rate (sq. ft) From: Rs. 13,500

В4

2 Bed Apartment Size Option: 1,476 sq. ft Rate (sq. ft) From: Rs. 13,500

20 % On Registration | 70% During Construction | 10% On Completion