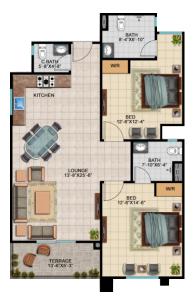

#### C Head Office

Plot# 30, JM 1/51, Lal Chand H Road, Parsi Colony, Karachi

3 Bed Duplex Apartment (Lower Level) Size Option: 2383 sq. ft

DX 3L

3 Bed Duplex Apartment (Lower Level) Size Option: 2383 sq. ft

DX 3U

3 Bed Duplex Apartment (Lower Level) Size Option: 3271 sq. ft

DX 4L

3 Bed Duplex Apartment (Lower Level) Size Option: 3271 sq. ft

DX 4U