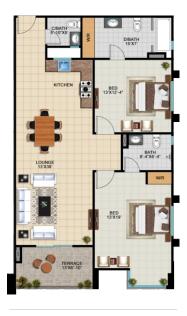

**५** +92 334 4444 999 ⊕ www.madinamac.com

Plot# 30, JM 1/51, Lal Chand H Road, Parsi Colony, Karachi

В1

3 Bed Apartment Size Option: 3297 sq. ft Rate (sq. ft) From: Rs. 13,500 A1

3 Bed Apartment

Size Options From: 1,998 sq. ft To: 2,129 sq. ft

Rate (sq. ft) From: Rs. 15,000

LOUNGE STORE 4-197-19 WIR STORE

3 Bed Apartment

Size Options From: 2,041 sq, ft To: 2,129 sq. ft

Rate (sq. ft) From: Rs. 13,500

А3

3 Bed Apartment

Size Options From: 1,493 sq, ft To: 1,534 sq. ft Rate (sq. ft) From: Rs. 13,500 To: Rs. 15,000