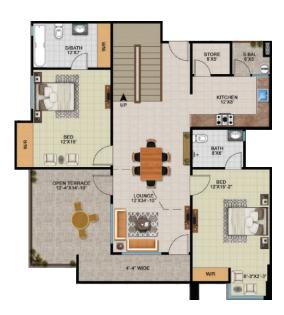

Plot# 30, JM 1/51, Lal Chand H Road, Parsi Colony, Karachi

2 Bed Apartment Size Option: 1284 sq. ft Rate (sq. ft) From: Rs. 15,000 C1

2 Bed Apartment

Size Options: From 1259 sq. ft To 1266 Rate (sq. ft) From: Rs. 13,500 To: Rs. 15,000

2 Bed Apartment Size Options: From 1025 sq. ft To 1060 sq. ft Rate (sq. ft) From: Rs. 13,500 To: Rs. 15,000

2 Bed Apartment Size Options: From 981 sq. ft To 986 sq. ft Rate (sq. ft) From: Rs. 13,500