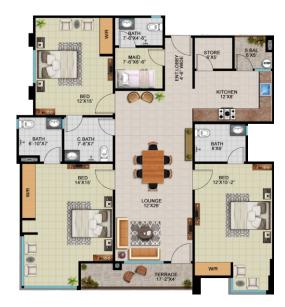

**५** +92 334 4444 999 ⊕ www.madinamac.com

Plot# 30, JM 1/51, Lal Chand H Road, Parsi Colony, Karachi

В1

3 Bed Apartment Size Option: 3297 sq. ft Rate (sq. ft) From: Rs. 13,500 A1

3 Bed Apartment

Size Options From: 1,998 sq. ft To: 2,129 sq. ft

Rate (sq. ft) From: Rs. 15,000

LOUNGE STORE 4-197-19 WIR STORE

3 Bed Apartment

Size Options From: 2,041 sq, ft To: 2,129 sq. ft

Rate (sq. ft) From: Rs. 13,500

А3

3 Bed Apartment

Size Options From: 1,493 sq, ft To: 1,534 sq. ft Rate (sq. ft) From: Rs. 13,500 To: Rs. 15,000