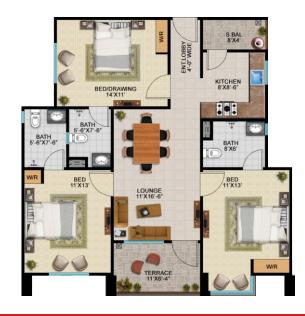

Plot# 30, JM 1/51, Lal Chand H Road, Parsi Colony, Karachi

2 Bed Apartment Size Option: 1284 sq. ft Rate (sq. ft) From: Rs. 15,000 C1

2 Bed Apartment

Size Options: From 1259 sq. ft To 1266 Rate (sq. ft) From: Rs. 13,500 To: Rs. 15,000

2 Bed Apartment Size Options: From 1025 sq. ft To 1060 sq. ft Rate (sq. ft) From: Rs. 13,500 To: Rs. 15,000

2 Bed Apartment Size Options: From 981 sq. ft To 986 sq. ft Rate (sq. ft) From: Rs. 13,500