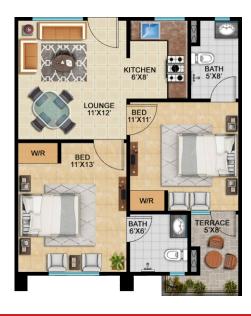

Plot# 30, JM 1/51, Lal Chand H Road, Parsi Colony, Karachi

2 Bed Apartment Size Option: 1284 sq. ft Rate (sq. ft) From: Rs. 15,000 C1

2 Bed Apartment

Size Options: From 1259 sq. ft To 1266 Rate (sq. ft) From: Rs. 13,500 To: Rs. 15,000

2 Bed Apartment Size Options: From 1025 sq. ft To 1060 sq. ft Rate (sq. ft) From: Rs. 13,500 To: Rs. 15,000

2 Bed Apartment Size Options: From 981 sq. ft To 986 sq. ft Rate (sq. ft) From: Rs. 13,500