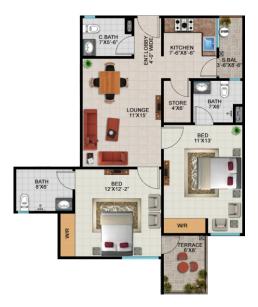

#### C Head Office

Plot# 30, JM 1/51, Lal Chand H Road, Parsi Colony, Karachi

2 Bed Apartment Size Option: 1,725 sq. ft Rate (sq. ft) From: Rs. 13,500

2 Bed Apartment Size Option: 1,560 sq. ft Rate (sq. ft) From: Rs. 13,500

B2

2 Bed Apartment Size Option: 1,589 sq. ft Rate (sq. ft) From: Rs. 13,500

В4

2 Bed Apartment Size Option: 1,476 sq. ft Rate (sq. ft) From: Rs. 13,500

20 % On Registration | 70% During Construction | 10% On Completion