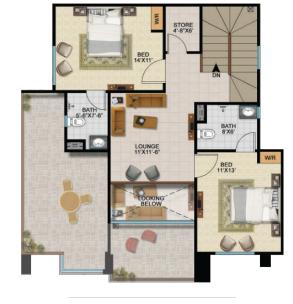

#### C Head Office

Plot# 30, JM 1/51, Lal Chand H Road, Parsi Colony, Karachi

2 Bed Apartment Size Option: 1,725 sq. ft Rate (sq. ft) From: Rs. 13,500

2 Bed Apartment Size Option: 1,560 sq. ft Rate (sq. ft) From: Rs. 13,500

B2

2 Bed Apartment Size Option: 1,589 sq. ft Rate (sq. ft) From: Rs. 13,500

В4

2 Bed Apartment Size Option: 1,476 sq. ft Rate (sq. ft) From: Rs. 13,500

20 % On Registration | 70% During Construction | 10% On Completion