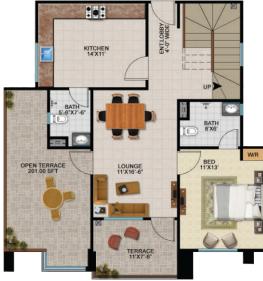

**५** +92 334 4444 999 ⊕ www.madinamac.com

Plot# 30, JM 1/51, Lal Chand H Road, Parsi Colony, Karachi

В1

3 Bed Apartment Size Option: 3297 sq. ft Rate (sq. ft) From: Rs. 13,500 A1

3 Bed Apartment

Size Options From: 1,998 sq. ft To: 2,129 sq. ft

Rate (sq. ft) From: Rs. 15,000

LOUNGE STORE 4-197-19 WIR STORE

3 Bed Apartment

Size Options From: 2,041 sq, ft To: 2,129 sq. ft

Rate (sq. ft) From: Rs. 13,500

А3

3 Bed Apartment

Size Options From: 1,493 sq, ft To: 1,534 sq. ft Rate (sq. ft) From: Rs. 13,500 To: Rs. 15,000