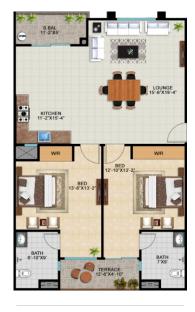

Plot# 30, JM 1/51, Lal Chand H Road, Parsi Colony, Karachi

2 Bed Apartment Size Option: 1284 sq. ft Rate (sq. ft) From: Rs. 15,000 C1

2 Bed Apartment

Size Options: From 1259 sq. ft To 1266 Rate (sq. ft) From: Rs. 13,500 To: Rs. 15,000

2 Bed Apartment Size Options: From 1025 sq. ft To 1060 sq. ft Rate (sq. ft) From: Rs. 13,500 To: Rs. 15,000

2 Bed Apartment Size Options: From 981 sq. ft To 986 sq. ft Rate (sq. ft) From: Rs. 13,500