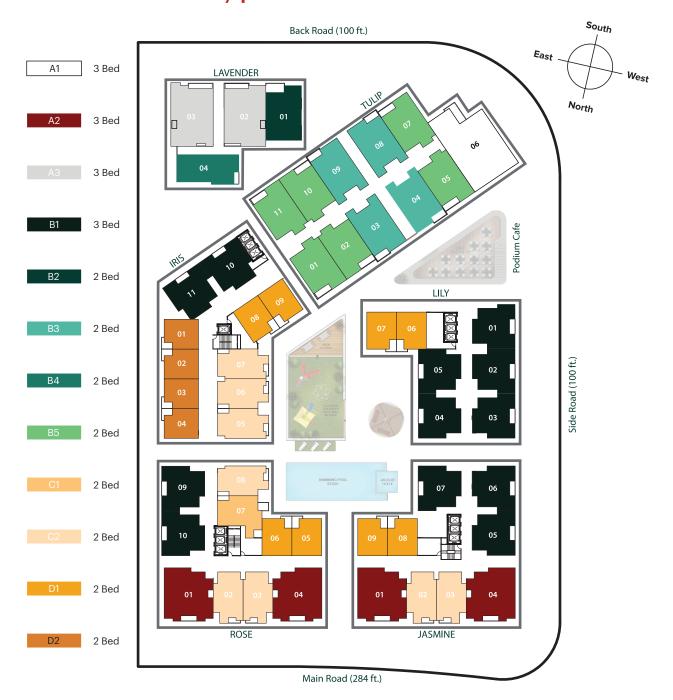

# Typical Floor Plan

Community Hall

Broadway City, The Future Works, 2 Brunel Way, SL1 1FQ, Slough, United Kingdom

**└** +44 333 4440 222 ⊕ www.broadwaycity.co.uk

Plot # 11, Civic Zone, Block G, Bahria Enclave, Islamabad, Pakistan

**५** +92 334 4444 999 ⊕ www.madinamac.com

Plot# 30, JM 1/51, Lal Chand H Road, Parsi Colony, Karachi

В1

3 Bed Apartment Size Option: 3297 sq. ft Rate (sq. ft) From: Rs. 13,500 A1

3 Bed Apartment

Size Options From: 1,998 sq. ft To: 2,129 sq. ft

Rate (sq. ft) From: Rs. 15,000

LOUNGE STORE 4-197-19 WIR STORE

3 Bed Apartment

Size Options From: 2,041 sq, ft To: 2,129 sq. ft

Rate (sq. ft) From: Rs. 13,500

А3

3 Bed Apartment

Size Options From: 1,493 sq, ft To: 1,534 sq. ft Rate (sq. ft) From: Rs. 13,500 To: Rs. 15,000

#### C Head Office

Plot# 30, JM 1/51, Lal Chand H Road, Parsi Colony, Karachi

2 Bed Apartment Size Option: 1,725 sq. ft Rate (sq. ft) From: Rs. 13,500

2 Bed Apartment Size Option: 1,560 sq. ft Rate (sq. ft) From: Rs. 13,500

B2

2 Bed Apartment Size Option: 1,589 sq. ft Rate (sq. ft) From: Rs. 13,500

В4

2 Bed Apartment Size Option: 1,476 sq. ft Rate (sq. ft) From: Rs. 13,500

20 % On Registration | 70% During Construction | 10% On Completion

Plot# 30, JM 1/51, Lal Chand H Road, Parsi Colony, Karachi

2 Bed Apartment Size Option: 1284 sq. ft Rate (sq. ft) From: Rs. 15,000 C1

2 Bed Apartment

Size Options: From 1259 sq. ft To 1266 Rate (sq. ft) From: Rs. 13,500 To: Rs. 15,000

2 Bed Apartment Size Options: From 1025 sq. ft To 1060 sq. ft Rate (sq. ft) From: Rs. 13,500 To: Rs. 15,000

2 Bed Apartment Size Options: From 981 sq. ft To 986 sq. ft Rate (sq. ft) From: Rs. 13,500