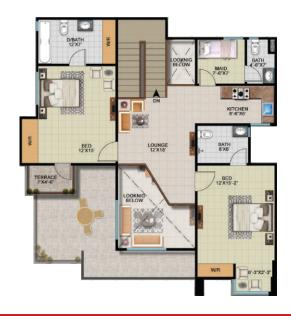

#### C Head Office

Plot# 30, JM 1/51, Lal Chand H Road, Parsi Colony, Karachi

3 Bed Duplex Apartment (Lower Level) Size Option: 2383 sq. ft

DX 3L

3 Bed Duplex Apartment (Lower Level) Size Option: 2383 sq. ft

DX 3U

3 Bed Duplex Apartment (Lower Level) Size Option: 3271 sq. ft

DX 4L

3 Bed Duplex Apartment (Lower Level) Size Option: 3271 sq. ft

DX 4U