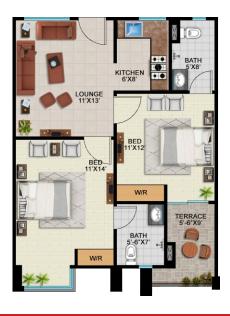

Plot# 30, JM 1/51, Lal Chand H Road, Parsi Colony, Karachi

2 Bed Apartment Size Option: 1284 sq. ft Rate (sq. ft) From: Rs. 15,000 C1

2 Bed Apartment

Size Options: From 1259 sq. ft To 1266 Rate (sq. ft) From: Rs. 13,500 To: Rs. 15,000

2 Bed Apartment Size Options: From 1025 sq. ft To 1060 sq. ft Rate (sq. ft) From: Rs. 13,500 To: Rs. 15,000

2 Bed Apartment Size Options: From 981 sq. ft To 986 sq. ft Rate (sq. ft) From: Rs. 13,500