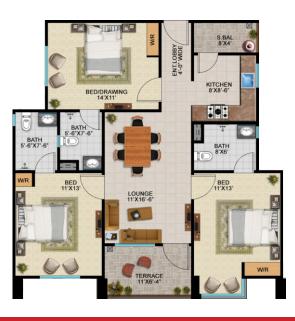

#### C Head Office

Plot# 30, JM 1/51, Lal Chand H Road, Parsi Colony, Karachi

2 Bed Apartment Size Option: 1,725 sq. ft Rate (sq. ft) From: Rs. 13,500

2 Bed Apartment Size Option: 1,560 sq. ft Rate (sq. ft) From: Rs. 13,500

B2

2 Bed Apartment Size Option: 1,589 sq. ft Rate (sq. ft) From: Rs. 13,500

В4

2 Bed Apartment Size Option: 1,476 sq. ft Rate (sq. ft) From: Rs. 13,500

20 % On Registration | 70% During Construction | 10% On Completion