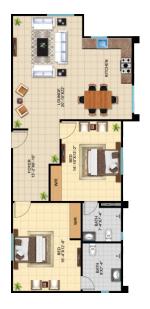

#### C Head Office

Plot# 30, JM 1/51, Lal Chand H Road, Parsi Colony, Karachi

2 Bed Apartment Size Option: 1,725 sq. ft Rate (sq. ft) From: Rs. 13,500

2 Bed Apartment Size Option: 1,560 sq. ft Rate (sq. ft) From: Rs. 13,500

B2

2 Bed Apartment Size Option: 1,589 sq. ft Rate (sq. ft) From: Rs. 13,500

В4

2 Bed Apartment Size Option: 1,476 sq. ft Rate (sq. ft) From: Rs. 13,500

20 % On Registration | 70% During Construction | 10% On Completion